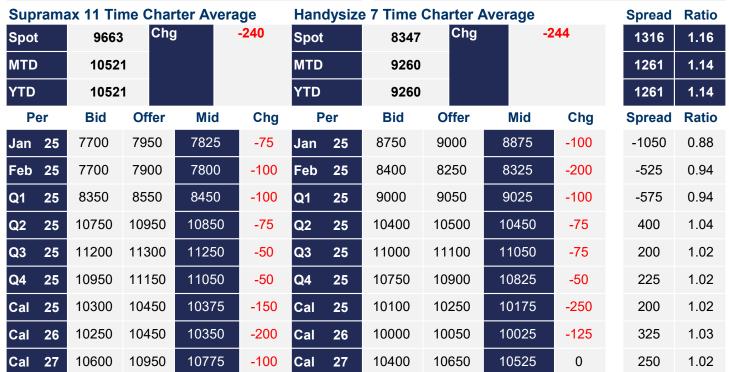

## **Supramax Commentary**

Supramax initially gapped down at the open \$250 with February trading down to \$7600. The market then slightly retraced some of the losses during the day but ultimately still finished lower at the end of the day. Cal 25 traded initially flat to yesterday at \$10500 before dropping post index and then traded again at \$10350. We now close under the day's lows.

## **Handysize Commentary**

The Handysize rates remained stable with Cal 26 trading flat to yesterday at \$10100. There are no other reported trades.

**Spot Price Source: Baltic** 

Disclaimer: The information provided in this communication is not intended for retail clients. It is general in nature only and does not constitute advice or an offer to sell, or the solicitation of an offer to purchase any swap or other financial instruments, nor constitute any recommendation on our part. The information has been prepared without considering your investment objectives, financial situation, or knowledge and experience. This material is not a research report and is not intended as such. FIS is not responsible for any trading decisions taken based on this communication. Trading swaps and overthe-counter derivatives, exchange-traded derivatives, and options involve substantial risk and are not suitable for all investors. You are advised to perform an independent investigation to determine whether a transaction is suitable for you. No part of this material may be copied or duplicated in any form by any means or redistributed without our prior written consent. Freight Investor Services Ltd (FIS) is authorised and regulated by the Financial Conduct Authority (FRN: 211452) and is a member of the National Futures Association ("NFA"). Freight Investor Services PTE Ltd ("FIS PTE") is a private limited company, incorporated and registered in Singapore with company number 200603922G, and has subsidiary offices in India and Shanghai. Freight Investor Solutions DMCC ("FIS DMCC") is a private limited company, incorporated and registered in Dubai with company number DMCC1225. Further information about FIS including the location of its offices can be found on our website at www.freightinvestorservices.com