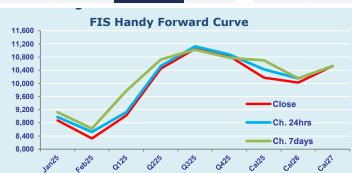

## **Handysize Commentary**

The Handysize rates remained stable with Cal 26 trading flat to yesterday at \$10100. There are no other reported trades.

**Spot Price Source: Baltic** 

Disclaimer: The information provided in this communication is not intended for retail clients. It is general in nature only and does not constitute advice or an offer to sell, or the solicitation of an offer to purchase any swap or other financial instruments, nor constitute any recommendation on our part. The information has been prepared without considering your investment objectives, financial situation, or knowledge and experience. This material is not a research report and is not intended as such. FIS is not responsible for any trading decisions taken based on this communication. Trading swaps and overthe-counter derivatives, exchange-traded derivatives, and options involve substantial risk and are not suitable for all investors. You are advised to perform an independent investigation to determine whether a transaction is suitable for you. No part of this material may be copied or duplicated in any form by any means or redistributed without our prior written consent. Freight Investor Services Ltd (FIS) is authorised and regulated by the Financial Conduct Authority (FRN: 211452) and is a member of the National Futures Association ("NFA"). Freight Investor Services PTE Ltd ("FIS PTE") is a private limited company, incorporated and registered in Singapore with company number 200603922G, and has subsidiary offices in India and Shanghai. Freight Investor Solutions DMCC ("FIS DMCC") is a private limited company, incorporated and registered in Dubai with company number DMCC1225. Further information about FIS including the location of its offices can be found on our website at www.freightinvestorservices.com