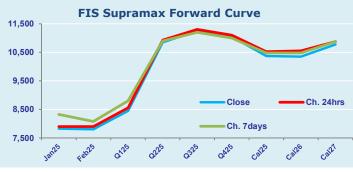

## **Supramax Commentary**

Supramax initially gapped down at the open \$250 with February trading down to \$7600. The market then slightly retraced some of the losses during the day but ultimately still finished lower at the end of the day. Cal 25 traded initially flat to yesterday at \$10500 before dropping post index and then traded again at \$10350. We now close under the day's lows.