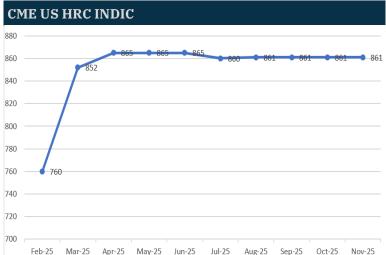

## **US HRC**

US HRC market surged once again following President Trump's formal reinstatement of the full 25% tariff on steel imports, alongside an increase in aluminum tariffs to 25%. This policy overhaul eliminates all previous exemptions and implements stricter "melted and poured" standards, expanding coverage to downstream products while reinforcing compliance measures against tariff misclassification and duty evasion. Futures action today reflected significant risk repricing, with Mar25 trading at \$852 in 1.5kt, Apr25 at \$865 in 1kt, and May25 printing at \$865 in 5.5kt. The Feb/May spread widened to -\$106 from -\$105, illustrating the forward bullishness as buyers anticipate tighter domestic availability.

**CME Block Trades - US HRC** 

| CME Settlements—US HRC |              |       |      |             |      |  |
|------------------------|--------------|-------|------|-------------|------|--|
| Period                 | CME<br>Value | Prior | Diff | Open<br>Int | Chg  |  |
| Feb 25                 | 760          | 759   | +1   | 4608        | -23  |  |
| Mar 25                 | 852          | 853   | -1   | 5898        | -160 |  |
| Apr 25                 | 865          | 855   | +10  | 3473        | +340 |  |
| May 25                 | 865          | 855   | +10  | 2794        | -29  |  |
| June 25                | 865          | 856   | +9   | 5036        | +145 |  |
| July 25                | 860          | 861   | -1   | 2290        | +26  |  |
| Aug 25                 | 861          | 861   | 0    | 1130        | +68  |  |
| Sep 25                 | 861          | 861   | 0    | 857         | +112 |  |
| Oct 25                 | 861          | 861   | 0    | 772         | 0    |  |
| Nov25                  | 861          | 861   | 0    | 681         | 0    |  |
| Dec25                  | 856          | 856   | 0    | 776         | +5   |  |
| Jan26                  | 875          | 875   | 0    | 58          | 0    |  |
|                        |              |       |      |             |      |  |