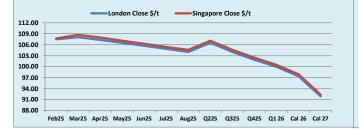

## 21 February 2025

A quiet end to the week saw flat price weaken slightly as we closed at \$108.05 on March.

Spreads tightened with Q2/Q4 being legged in at \$4.55.

| INDEX                | Price    | Change  | MTD      |        | INDEX     | Price    | Change | MTD      |        | INDEX       | Price    | Change    | MTD      |
|----------------------|----------|---------|----------|--------|-----------|----------|--------|----------|--------|-------------|----------|-----------|----------|
| Platts IO 62%        | \$109.35 | -\$0.15 | \$107.02 | IV     | IB IO 65% | \$122.30 | \$0.20 | \$120.45 | Platt  | s Lump Prem | \$0.1540 | -\$0.0020 | \$0.1558 |
|                      |          |         |          |        |           |          |        |          |        |             |          |           |          |
| Iron Ore 62% Futures | Feb 25   | Mar 25  | Apr 25   | May 25 | Jun 25    | Jul 25   | Aug 25 | Q2 25    | Q3 25  | Q4 25       | Q1 26    | Cal 26    | Cal 27   |
| London Close \$/t    | 107.50   | 108.05  | 107.30   | 106.50 | 105.70    | 104.85   | 104.05 | 106.50   | 104.05 | 101.90      | 99.95    | 97.40     | 91.90    |
| Singapore Close \$/t | 107.70   | 108.70  | 107.95   | 107.10 | 106.25    | 105.40   | 104.60 | 107.10   | 104.60 | 102.45      | 100.50   | 97.90     | 92.35    |
| Change               | -0.19%   | -0.60%  | -0.60%   | -0.56% | -0.52%    | -0.52%   | -0.53% | -0.56%   | -0.53% | -0.54%      | -0.55%   | -0.51%    | -0.49%   |

| IO 62% Spreads       | Feb/ Mar | Mar/ Apr | Apr/ May | May/ Jun | Jun/ Jul | Jul/ Aug | Q2/ Q3 | Q3/ Q4 | Q4/ Q1 26 | Cal 26/Cal 27 |
|----------------------|----------|----------|----------|----------|----------|----------|--------|--------|-----------|---------------|
| London Close \$/t    | -0.55    | 0.75     | 0.80     | 0.80     | 0.85     | 0.80     | 2.45   | 2.15   | 1.95      | 5.50          |
| Singapore Close \$/t | -1.00    | 0.75     | 0.85     | 0.85     | 0.85     | 0.80     | 2.50   | 2.15   | 1.95      | 5.55          |
| Change               | 0.45     | 0.00     | -0.05    | -0.05    | 0.00     | 0.00     | -0.05  | 0.00   | 0.00      | -0.05         |
|                      |          |          |          |          |          |          |        |        |           |               |