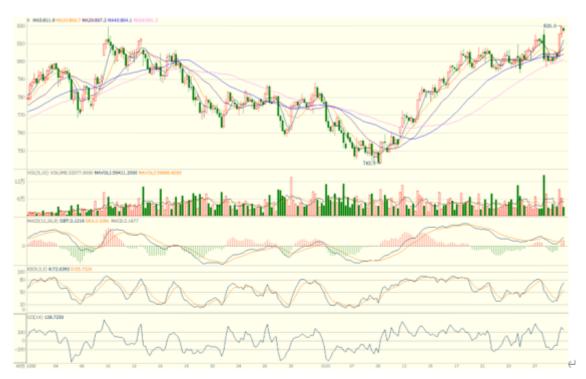

## Verdict- Neutral.

The DCE May25 contract refreshed periodic high during the trading day. Iron ore will test 819.5-820.0 resistance area in next session. The aggregated open interest reached 806,000 lots, up by 61,000 lots from yesterday, refreshed highest record since Sept 25th, 2024.

## First support 797.0. First resistance 829.5.

(Hourly Candles Chart from 29/11/2024 to 6/2/2025)←

- Closing: 817.5←

Hourly Slow stochastic KD: 55<sup>←</sup>

- Hourly MACD: Widened in bullish area

←

Aggregate Open Interest: 806,000 lots (+61,000)

- Aggregate Trading Volume increase←

S1: 797.0←

S2: 780.0←

R1: 829.5←

R2: 850.0←

The information provided in this communication is not intended for retail clients. It is general in nature only and does not constitute advice or an offer to sell, or the solicitation of an offer to purchase any swap or other financial instruments, nor constitute any recommendation on our part. The information has been prepared without considering your investment objectives, financial situation, or knowledge and experience. This material is not a research report and is not intended as such. FIS is not responsible for any trading decisions taken based on this communication. Trading swaps and over-the-counter derivatives, exchange-traded derivatives, and options involve substantial risk and are not suitable for all investors. You are advised to perform an independent investigation to determine whether a transaction is suitable for you. No part of this material may be copied or duplicated in any form by any means or redistributed without our prior written consent. Freight Investor Services Ltd (FIS) is authorised and regulated by the Financial Conduct Authority (FRN: 211452) and is a member of the National Futures Association ("NFA"). Freight Investor Services PTE Ltd ('FIS PTE') is a private limited company, incorporated and registered in Singapore with company number 200603922G, and has subsidiary offices in India and Shanghai. Freight Investor Solutions DMCC ('FIS DMCC') is a private limited company, incorporated and registered in Dubai with company number DMCC1225. Further information about FIS including the location of its offices can be found on our website at <u>freightinvestorservices.com</u>