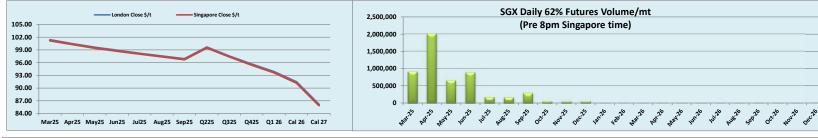

| INDEX                | Price    | Change | MTD      |        | INDEX     | Price    | Change | MTD      |        | INDEX        | Price    | Change    | MTD      |
|----------------------|----------|--------|----------|--------|-----------|----------|--------|----------|--------|--------------|----------|-----------|----------|
| Platts IO 62%        | \$101.30 | \$0.90 | \$101.18 | N      | 1B IO 65% | \$114.38 | \$0.63 | \$114.15 | Plat   | ts Lump Prem | \$0.1430 | -\$0.0020 | \$0.1460 |
|                      |          |        |          |        |           |          |        |          |        |              |          |           |          |
| Iron Ore 62% Futures | Mar 25   | Apr 25 | May 25   | Jun 25 | Jul 25    | Aug 25   | Sep 25 | Q2 25    | Q3 25  | Q4 25        | Q1 26    | Cal 26    | Cal 27   |
| London Close \$/t    | 101.35   | 100.40 | 99.55    | 98.85  | 98.15     | 97.50    | 96.85  | 99.60    | 97.50  | 95.60        | 93.80    | 91.40     | 86.10    |
| Singapore Close \$/t | 101.20   | 100.30 | 99.45    | 98.75  | 98.05     | 97.40    | 96.75  | 99.50    | 97.40  | 95.45        | 93.65    | 91.25     | 85.90    |
| Change               | +0.15%   | +0.10% | +0.10%   | +0.10% | +0.10%    | +0.10%   | +0.10% | +0.10%   | +0.10% | +0.16%       | +0.16%   | +0.16%    | +0.23%   |

| IO 62% Spreads       | Mar/ Apr | Apr/ May | May/ Jun | Jun/ Jul | Jul/ Aug | Aug/ Sep | Q2/ Q3 | Q3/ Q4 | Q4/ Q1 26 | Cal 26/Cal 27 | T Session   | SGX Volum |
|----------------------|----------|----------|----------|----------|----------|----------|--------|--------|-----------|---------------|-------------|-----------|
| London Close \$/t    | 0.95     | 0.85     | 0.70     | 0.70     | 0.65     | 0.65     | 2.10   | 1.90   | 1.80      | 5.30          | Futures 62% | 5,41      |
| Singapore Close \$/t | 0.90     | 0.85     | 0.70     | 0.70     | 0.65     | 0.65     | 2.10   | 1.95   | 1.80      | 5.35          | Options     | 2,51      |
| Change               | 0.05     | 0.00     | 0.00     | 0.00     | 0.00     | 0.00     | 0.00   | -0.05  | 0.00      | -0.05         | Total       | 7,92      |
|                      |          |          |          |          |          |          |        |        |           |               | Source:SGX  |           |