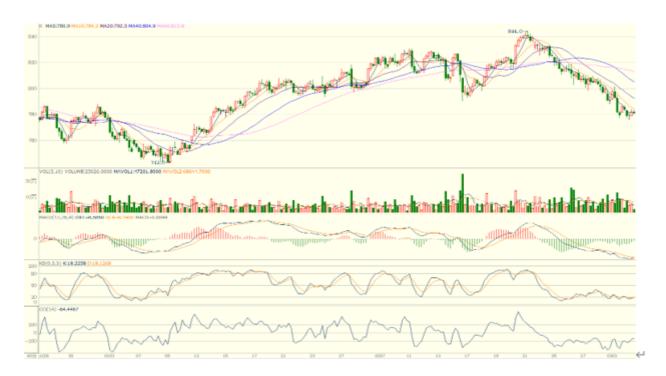

## Verdict- Neutral.

DCE May25 contract consolidated near last closing instead of directional movement as expected from yesterday. The volume increased significantly, indicated confliction between buyers and sellers at present. Hourly MACD narrowed within bearish area. Hourly CCI rebounded from bearish area to neutral area.

First support 760.0, First resistance 801.5.

(Hourly Candles Chart from 25/12/2024 to 4/3/2025) ←

- Closing: 781.0←

- Hourly Slow Stochastic KD: 18←

- Hourly MACD: Narrowed in bearish area ←

- Aggregate Open Interest: 901,000 lots (-11,000)←

- Aggregate Trading Volume increase←

S1: 760.0←

S2: 743.0←

R1: 801.5←

R2: 819.0←

The information provided in this communication is not intended for retail clients. It is general in nature only and does not constitute advice or an offer to sell, or the solicitation of an offer to purchase any swap or other financial instruments, nor constitute any recommendation on our part. The information has been prepared without considering your investment objectives, financial situation, or knowledge and experience. This material is not a research report and is not intended as such. FIS is not responsible for any trading decisions taken based on this communication. Trading swaps and over-the-counter derivatives, exchange-traded derivatives, and options involve substantial risk and are not suitable for all investors. You are advised to perform an independent investigation to determine whether a transaction is suitable for you. No part of this material may be copied or duplicated in any form by any means or redistributed without our prior written consent. Freight Investor Services Ltd (FIS) is authorised and regulated by the Financial Conduct Authority (FRN: 211452) and is a member of the National Futures Association ("NFA"). Freight Investor Services PTE Ltd ('FIS PTE') is a private limited company, incorporated and registered in Singapore with company number 200603922G, and has subsidiary offices in India and Shanghai. Freight Investor Solutions DMCC ('FIS DMCC') is a private limited company, incorporated and registered in Dubai with company number DMCC1225. Further information about FIS including the location of its offices can be found on our website at freightinvestorservices.com