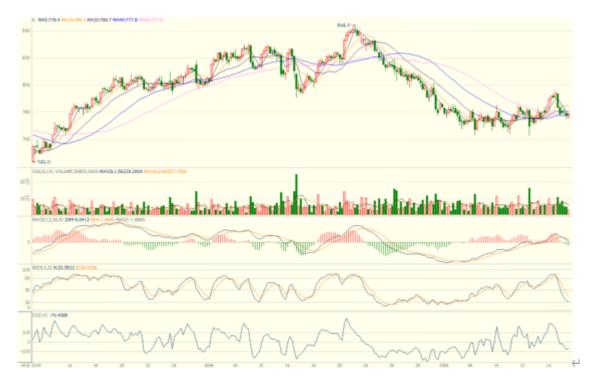

## Verdict- Neutral.

The DCE iron ore maintained neutral as expected, the closing was 1.5 yuan/ton lower than yesterday. Hourly MACD narrowed in bearish area. Hourly slow stochastic KD created gold cross above oversold area. The directional movement will need to see effective breakthrough 762.5 or 796..0.

First support 762.5, First resistance 796.0.

(Hourly Candles Chart from 9/1/2025 to 17/3/2025)↔

- Closing: 778.5↩
- Hourly Slow Stochastic KD: 36
- Hourly MACD: Widened in bearish area↔
- Aggregate Open Interest: 944,000 lots (+1,000)↔
- Aggregate Trading Volume increase

| <b>\$1: 762.5</b> ⊭ |  |
|---------------------|--|
| S2: 743.0⊭          |  |
| R1: 796.0↩          |  |
| R2: 820.0↩          |  |

The information provided in this communication is not intended for retail clients. It is general in nature only and does not constitute advice or an offer to sell, or the solicitation of an offer to purchase any swap or other financial instruments, nor constitute any recommendation on our part. The information has been prepared without considering your investment objectives, financial situation, or knowledge and experience. This material is not a research report and is not intended as such. FIS is not responsible for any trading decisions taken based on this communication. Trading swaps and over-the-counter derivatives, exchange-traded derivatives, and options involve substantial risk and are not suitable for all investors. You are advised to perform an independent investigation to determine whether a transaction is suitable for you. No part of this material may be copied or duplicated in any form by any means or redistributed without our prior written consent. Freight Investor Services Ltd (FIS) is a uthorised and regulated by the Financial Conduct Authority (FRN: 211452) and is a member of the National Futures Association ("NFA"). Freight Investor Services PTE Ltd ('FIS PTE') is a private limited company, incorporated and registered in Singapore with company number 200603922G, and has subsidiary offices in India and Shanghai. Freight Investor Solutions DMCC ('FIS DMCC') is a private limited company, incorporated and registered in Dubai with company number DMCC1225. Further information about FIS including the location of its offices can be found on our website at <u>freightinvestorservices.com</u>