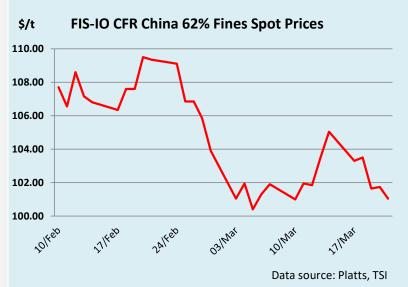

#### **Market Commentary / Recent Trades**

Iron ore prices continued their downward trajectory, slipping below the \$100 mark in Singapore trading as sentiment remained weak due to persistent pessimism surrounding China's real estate sector.

In early pre-market activity, May/June contracts changed hands at \$0.90 for 54kt. Shortly after the market opened, Q3/Q1 traded at \$3.80 in 10kt. Market interest remained subdued for most of the session until the afternoon, when Cal26 saw multiple trades in 2kt lots, declining from \$90 to \$89.80. At the same time, Cal26/27 spread tightened, trading at \$5.50. Additionally, Sep/Q3 traded at -\$0.65 in significant volume.

Please note: Iron Ore non-origin CFR China (62% FE Fines) Swap and Index Futures settled on monthly average of The Steel Index (TSI) reference price. Contract is cleared SGX Swaps(1 lot = 500 metric tons), SGX Futures(1 lot = 100 metric tons) and CME Futures(1 lot = 500 metric tons). Cash settlement - no physical delivery.