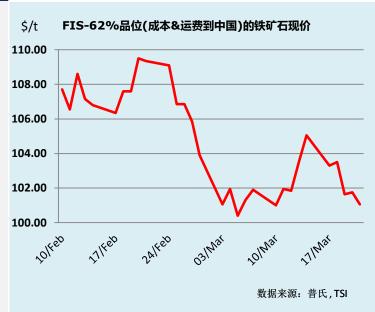

#### 市场评论 / 近期交易

由于投资者对中国房地产市场的消极情绪持续加剧,新加坡时段铁矿石期货逐步下跌,跌破100美元关口。

盘前交易中,5月/6月在0.9美元交易5.4万吨。开盘后不久Q3/Q1在3.8美元交易1万吨。市场整体交投较为安静,直到下午交易活动才有所增加。Cal26从90美元下跌至89.8美元,多次交易2000吨。同时,远期价差合约方面,Cal26/Cal27交易于5.5美元。9月/Q3价差在负0.65美元也有不错的交易量。

\$24.00

**注明:** 铁矿石无原产地CFR中国(62%铁品位)掉期和期货根据TSI钢铁指数的月平均值结算。合约通过新加坡交易所铁矿掉期(1手=500公吨),新加坡交易所铁矿期货(1手=100公吨)和CME交易所铁矿期货(1手=500公吨)进行结算。现金结算-无实货交割。

干散货船 | 液体货船 | 燃油 | 铁矿石 | 钢材 | 焦煤 | 集装箱 | 化肥 | 金属 | 航空运费 | 海运