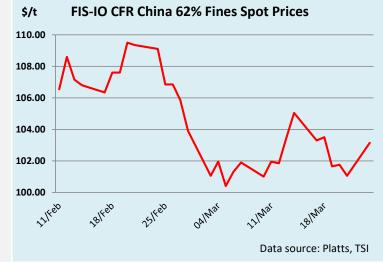

## Market Commentary / Recent Trades

The Singapore trading session opened with a sharp move higher in flat prices, driven by India's decision to impose steel tariffs. Early momentum propelled prices to an intraday high of \$101.80 during the morning session. Spreads saw a firmer bid, with Q2/Q3 trading at \$2.50.

The rally extended into the afternoon, with flat prices reaching a session high of \$102.35. The Q2/Q3 spread remained active at \$2.50 in 20kt, while further-dated quarters also saw increased participation—Q3/Q4 traded at \$1.95 (30kt), Q2/Q4 at \$4.45, and Q2/Q2 at \$8 in smaller volumes. Prompt spreads exhibited notable strength, with Apr/May trading at \$1.10 in 200kt and Apr/Jun at \$2.05 in a total of 300kt. The firm bidding across the curve reflects market positioning in response to the evolving policy landscape.

For more information on additional trading opportunities with FIS please visit www.freightinvestorservices.com Iron ore futures curve and closing prices