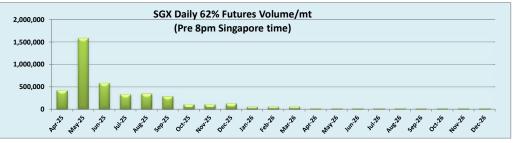

| IO 62% Spreads       | Apr/ May | May/ Jun | Jun/ Jul | Jul/ Aug | Aug/ Sep | Sep/ Oct | Q2/ Q3 | Q3/ Q4 | Q4/ Q1 26 | Cal 26/Cal 27 | T Session   | SGX V |
|----------------------|----------|----------|----------|----------|----------|----------|--------|--------|-----------|---------------|-------------|-------|
| London Close \$/t    | 1.15     | 0.95     | 0.90     | 0.85     | 0.75     | 0.70     | 2.65   | 2.15   | 1.95      | 5.65          | Futures 62% | 5     |
| Singapore Close \$/t | 1.00     | 0.95     | 0.85     | 0.85     | 0.80     | 0.70     | 2.65   | 2.15   | 1.95      | 5.70          | Options     |       |
| Change               | 0.15     | 0.00     | 0.05     | 0.00     | -0.05    | 0.00     | 0.00   | 0.00   | 0.00      | -0.05         | Total       | 5     |
|                      |          |          |          |          |          |          |        |        |           |               | Source:SGX  |       |