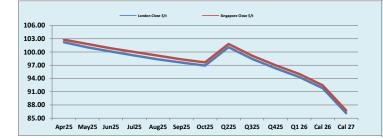

| INDEX                | Price    | Change  | MTD      |        | INDEX     | Price    | Change  | MTD      |        | INDEX        | Price    | Change    | MTD      |
|----------------------|----------|---------|----------|--------|-----------|----------|---------|----------|--------|--------------|----------|-----------|----------|
| Platts IO 62%        | \$102.95 | -\$0.95 | \$103.65 | N      | IB IO 65% | \$115.85 | -\$1.46 | \$116.89 | Plat   | ts Lump Prem | \$0.1450 | -\$0.0015 | \$0.1460 |
|                      |          |         |          |        |           |          |         |          |        |              |          |           |          |
| Iron Ore 62% Futures | Apr 25   | May 25  | Jun 25   | Jul 25 | Aug 25    | Sep 25   | Oct 25  | Q2 25    | Q3 25  | Q4 25        | Q1 26    | Cal 26    | Cal 27   |
| London Close \$/t    | 102.20   | 101.05  | 100.10   | 99.20  | 98.35     | 97.60    | 96.90   | 101.10   | 98.45  | 96.30        | 94.35    | 91.80     | 86.15    |
| Singapore Close \$/t | 102.80   | 101.80  | 100.85   | 100.00 | 99.15     | 98.35    | 97.65   | 101.80   | 99.15  | 97.00        | 95.05    | 92.45     | 86.75    |
| Change               | -0.58%   | -0.74%  | -0.74%   | -0.80% | -0.81%    | -0.76%   | -0.77%  | -0.69%   | -0.71% | -0.72%       | -0.74%   | -0.70%    | -0.69%   |