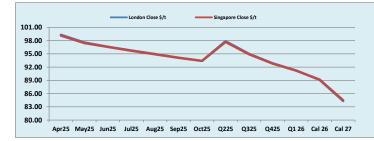

Spreads widened further out as Q3/Q3 traded \$6.65 in 10kt, after trading \$6.25 earlier in the day.

| INDEX                | Price   | Change | MTD     |        | INDEX     | Price    | Change | MTD      |        | INDEX       | Price    | Change   | MTD      |
|----------------------|---------|--------|---------|--------|-----------|----------|--------|----------|--------|-------------|----------|----------|----------|
| Platts IO 62%        | \$98.35 | \$0.00 | \$99.97 | . Iv   | 1B IO 65% | \$110.73 | \$0.07 | \$112.90 | Plati  | s Lump Prem | \$0.1450 | \$0.0000 | \$0.1455 |
|                      |         |        |         |        |           |          |        |          |        |             |          |          |          |
| Iron Ore 62% Futures | Apr 25  | May 25 | Jun 25  | Jul 25 | Aug 25    | Sep 25   | Oct 25 | Q2 25    | Q3 25  | Q4 25       | Q1 26    | Cal 26   | Cal 27   |
| London Close \$/t    | 99.30   | 97.55  | 96.60   | 95.75  | 94.95     | 94.15    | 93.40  | 97.85    | 95.00  | 92.85       | 91.25    | 89.10    | 84.30    |
| Singapore Close \$/t | 99.15   | 97.45  | 96.55   | 95.70  | 94.90     | 94.10    | 93.40  | 97.70    | 94.90  | 92.80       | 91.20    | 89.15    | 84.50    |
| Change               | +0.15%  | +0.10% | +0.05%  | +0.05% | +0.05%    | +0.05%   | +0.00% | +0.15%   | +0.11% | +0.05%      | +0.05%   | -0.06%   | -0.24%   |

| IO 62% Spreads       | Apr/ May | May/ Jun | Jun/ Jul | Jul/ Aug | Aug/ Sep | Sep/ Oct | Q2/ Q3 | Q3/ Q4 | Q4/ Q1 26 | Cal 26/Cal 27 | T Session   | SGX Volume /n |
|----------------------|----------|----------|----------|----------|----------|----------|--------|--------|-----------|---------------|-------------|---------------|
| London Close \$/t    | 1.75     | 0.95     | 0.85     | 0.80     | 0.80     | 0.75     | 2.85   | 2.15   | 1.60      | 4.80          | Futures 62% | 6,224,80      |
| Singapore Close \$/t | 1.70     | 0.90     | 0.85     | 0.80     | 0.80     | 0.70     | 2.80   | 2.10   | 1.60      | 4.65          | Options     | 3,695,000     |
| Change               | 0.05     | 0.05     | 0.00     | 0.00     | 0.00     | 0.05     | 0.05   | 0.05   | 0.00      | 0.15          | Total       | 9,919,800     |
|                      |          |          |          |          |          |          |        |        |           |               | Source:SGX  |               |