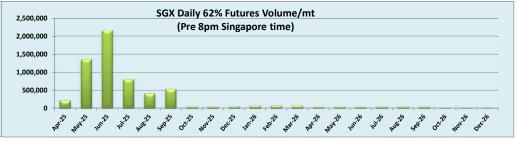

| IO 62% Spreads       | Apr/ May | May/ Jun | Jun/ Jul | Jul/ Aug | Aug/ Sep | Sep/ Oct | Q2/ Q3 | Q3/ Q4 | Q4/ Q1 26 | Cal 26/Cal 27 | T Session   | SGX Volume /n |
|----------------------|----------|----------|----------|----------|----------|----------|--------|--------|-----------|---------------|-------------|---------------|
| London Close \$/t    | 1.75     | 0.95     | 0.85     | 0.80     | 0.80     | 0.75     | 2.85   | 2.15   | 1.60      | 4.80          | Futures 62% | 6,224,80      |
| Singapore Close \$/t | 1.70     | 0.90     | 0.85     | 0.80     | 0.80     | 0.70     | 2.80   | 2.10   | 1.60      | 4.65          | Options     | 3,695,000     |
| Change               | 0.05     | 0.05     | 0.00     | 0.00     | 0.00     | 0.05     | 0.05   | 0.05   | 0.00      | 0.15          | Total       | 9,919,800     |
|                      |          |          |          |          |          |          |        |        |           |               | Source:SGX  |               |