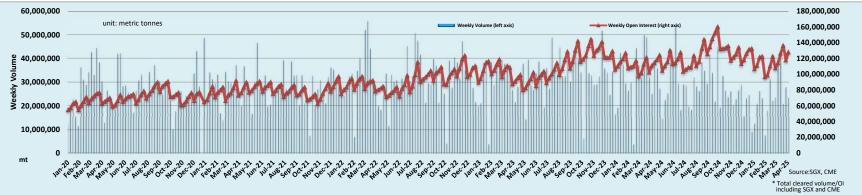

-----|----------|----------|----------|----------|--------|--------|-----------|---------------|-------------|---------------|
| London Close \$/t    | 1.75     | 0.95     | 0.85     | 0.80     | 0.80     | 0.75     | 2.85   | 2.15   | 1.60      | 4.80          | Futures 62% | 6,224,80      |
| Singapore Close \$/t | 1.70     | 0.90     | 0.85     | 0.80     | 0.80     | 0.70     | 2.80   | 2.10   | 1.60      | 4.65          | Options     | 3,695,000     |
| Change               | 0.05     | 0.05     | 0.00     | 0.00     | 0.00     | 0.05     | 0.05   | 0.05   | 0.00      | 0.15          | Total       | 9,919,800     |
|                      |          |          |          |          |          |          |        |        |           |               | Source:SGX  |               |







Disclaimer: The information provided in this communication is not intended for retail clients. It is general in nature only and does not constitute advice or an offer to sell, or the solicitation of an offer to purchase any swap or other financial instruments, nor constitute any recommendation on our part. The information has been prepared without considering your investment objectives, financial situation, or knowledge and experience. This material is not a research report and is not intended as such. FIS is not responsible for any trading decisions taken based on this communication. Trading swaps and over-the-counter derivatives, exchange-traded derivatives, and options involve substantial risk and are not suitable for all investors. You are advised to perform an independent investigat