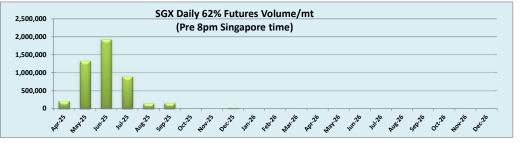

| IO 62% Spreads       | Apr/ May | May/ Jun | Jun/ Jul | Jul/ Aug | Aug/ Sep | Sep/ Oct | Q2/ Q3 | Q3/ Q4 | Q4/ Q1 26 | Cal 26/Cal 27 | T Session   | SGX Volu |
|----------------------|----------|----------|----------|----------|----------|----------|--------|--------|-----------|---------------|-------------|----------|
| London Close \$/t    | 1.15     | 0.95     | 0.90     | 0.85     | 0.85     | 0.70     | 2.75   | 2.15   | 1.75      | 4.85          | Futures 62% | 4,6      |
| Singapore Close \$/t | 0.50     | 1.00     | 0.90     | 0.85     | 0.80     | 0.75     | 2.60   | 2.15   | 1.80      | 4.90          | Options     | 4,4      |
| Change               | 0.65     | -0.05    | 0.00     | 0.00     | 0.05     | -0.05    | 0.15   | 0.00   | -0.05     | -0.05         | Total       | 9,19     |
|                      |          |          |          |          |          |          |        |        |           |               | Source:SGX  |          |