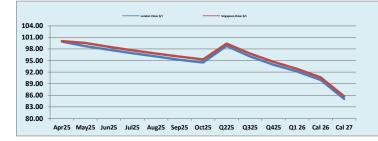

| INDEX                | Price    | Change  | MTD     |        | INDEX     | Price    | Change  | MTD      |        | INDEX       | Price    | Change   | MTD      |
|----------------------|----------|---------|---------|--------|-----------|----------|---------|----------|--------|-------------|----------|----------|----------|
| Platts IO 62%        | \$100.45 | -\$0.65 | \$99.94 | N      | 1B IO 65% | \$112.61 | -\$0.87 | \$112.63 | Platt  | s Lump Prem | \$0.1500 | \$0.0005 | \$0.1457 |
|                      |          |         |         |        |           |          |         |          |        |             |          |          |          |
| Iron Ore 62% Futures | Apr 25   | May 25  | Jun 25  | Jul 25 | Aug 25    | Sep 25   | Oct 25  | Q2 25    | Q3 25  | Q4 25       | Q1 26    | Cal 26   | Cal 27   |
| London Close \$/t    | 99.90    | 98.75   | 97.80   | 96.90  | 96.05     | 95.20    | 94.50   | 98.80    | 96.05  | 93.90       | 92.15    | 89.95    | 85.10    |
| Singapore Close \$/t | 100.05   | 99.55   | 98.55   | 97.65  | 96.80     | 96.00    | 95.25   | 99.40    | 96.80  | 94.65       | 92.85    | 90.65    | 85.75    |
| Change               | -0.15%   | -0.80%  | -0.76%  | -0.77% | -0.77%    | -0.83%   | -0.79%  | -0.60%   | -0.77% | -0.79%      | -0.75%   | -0.77%   | -0.76%   |