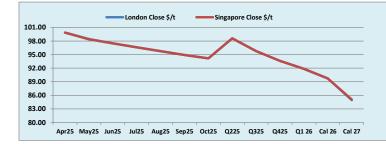

| INDEX                | Price   | Change | MTD     |        | INDEX     | Price  | Change | MTD      |        | INDEX       | Price    | Change   | MTD      |
|----------------------|---------|--------|---------|--------|-----------|--------|--------|----------|--------|-------------|----------|----------|----------|
| Platts IO 62%        | \$99.40 | \$0.20 | \$99.87 | N      | MB IO 65% |        | \$0.19 | \$112.53 | Platt  | s Lump Prem | \$0.1500 | \$0.0000 | \$0.1462 |
|                      |         |        |         |        |           |        |        |          |        |             |          |          |          |
| Iron Ore 62% Futures | Apr 25  | May 25 | Jun 25  | Jul 25 | Aug 25    | Sep 25 | Oct 25 | Q2 25    | Q3 25  | Q4 25       | Q1 26    | Cal 26   | Cal 27   |
| London Close \$/t    | 99.85   | 98.45  | 97.50   | 96.60  | 95.75     | 94.90  | 94.20  | 98.60    | 95.75  | 93.60       | 91.90    | 89.75    | 84.95    |
| Singapore Close \$/t | 99.85   | 98.40  | 97.50   | 96.60  | 95.75     | 94.90  | 94.20  | 98.60    | 95.75  | 93.60       | 91.85    | 89.70    | 85.10    |
| Change               | +0.00%  | +0.05% | +0.00%  | +0.00% | +0.00%    | +0.00% | +0.00% | +0.00%   | +0.00% | +0.00%      | +0.05%   | +0.06%   | -0.18%   |