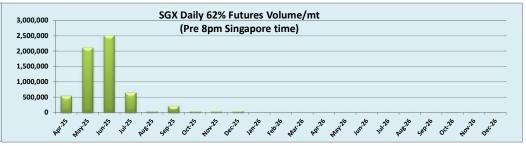

| IO 62% Spreads       | Apr/ May | May/ Jun | Jun/ Jul | Jul/ Aug | Aug/ Sep | Sep/ Oct | Q2/ Q3 | Q3/ Q4 | Q4/ Q1 26 | Cal 26/Cal 27 | T Session   | SGX Volum |
|----------------------|----------|----------|----------|----------|----------|----------|--------|--------|-----------|---------------|-------------|-----------|
| London Close \$/t    | 1.40     | 0.95     | 0.90     | 0.85     | 0.85     | 0.70     | 2.85   | 2.15   | 1.70      | 4.80          | Futures 629 | 6,269     |
| Singapore Close \$/t | 1.45     | 0.90     | 0.90     | 0.85     | 0.85     | 0.70     | 2.85   | 2.15   | 1.75      | 4.60          | Options     | 1,31      |
| Change               | -0.05    | 0.05     | 0.00     | 0.00     | 0.00     | 0.00     | 0.00   | 0.00   | -0.05     | 0.20          | Total       | 7,58      |
|                      |          |          |          |          |          |          |        |        |           |               | Source:SGX  |           |