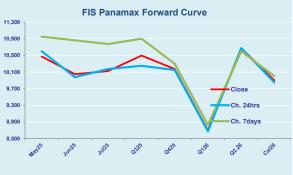

#### **Panamax Commentary**

Panamax paper enjoyed a lift across the curve today, despite lower liquidity due to public holidays in Singapore. Bid support was clear from the start, similar to the Capes, as some Chinese and physical buyers pushed the curve up initially. May traded up to \$10,700, and June traded up to \$10,600. Q3 reached a high of \$10,700 before dropping down to \$10,400 in the afternoon session. An underwhelming index (-\$98) caused the afternoon to fizzle out as liquidity thinned and good bids were picked off. Rates continued to drop as any good bids were quickly taken. The back end saw interest, with \$10,000 trading on Cal26..

## Panamax 4 Time Charter Average

Chg

10739

| 1073  |                                                                                                                     |                                                                                                                                  |                                              |                                                                                                                                                                                                                                                                              |                                                                                                                                                                                                                                                                                                                                |
|-------|---------------------------------------------------------------------------------------------------------------------|----------------------------------------------------------------------------------------------------------------------------------|----------------------------------------------|------------------------------------------------------------------------------------------------------------------------------------------------------------------------------------------------------------------------------------------------------------------------------|--------------------------------------------------------------------------------------------------------------------------------------------------------------------------------------------------------------------------------------------------------------------------------------------------------------------------------|
| 1090  | 5                                                                                                                   |                                                                                                                                  |                                              |                                                                                                                                                                                                                                                                              |                                                                                                                                                                                                                                                                                                                                |
| 898   | 5                                                                                                                   |                                                                                                                                  |                                              |                                                                                                                                                                                                                                                                              |                                                                                                                                                                                                                                                                                                                                |
| Bid   | Off                                                                                                                 | er                                                                                                                               |                                              | Mid                                                                                                                                                                                                                                                                          | Chg                                                                                                                                                                                                                                                                                                                            |
| 10350 | 106                                                                                                                 | 00                                                                                                                               | 1                                            | 0475                                                                                                                                                                                                                                                                         | -125                                                                                                                                                                                                                                                                                                                           |
| 10000 | 101                                                                                                                 | 00                                                                                                                               | 1                                            | 0050                                                                                                                                                                                                                                                                         | 75                                                                                                                                                                                                                                                                                                                             |
| 10000 | 102                                                                                                                 | 50                                                                                                                               | 1                                            | 0125                                                                                                                                                                                                                                                                         | -50                                                                                                                                                                                                                                                                                                                            |
| 10400 | 106                                                                                                                 | 00                                                                                                                               | 1                                            | 0500                                                                                                                                                                                                                                                                         | 250                                                                                                                                                                                                                                                                                                                            |
| 10100 | 10250                                                                                                               |                                                                                                                                  | 250 10175                                    |                                                                                                                                                                                                                                                                              | 25                                                                                                                                                                                                                                                                                                                             |
| 8500  | 890                                                                                                                 | 00                                                                                                                               | 8                                            | 3700                                                                                                                                                                                                                                                                         | 25                                                                                                                                                                                                                                                                                                                             |
| 10600 | 10750                                                                                                               |                                                                                                                                  | 1                                            | 0675                                                                                                                                                                                                                                                                         | 0                                                                                                                                                                                                                                                                                                                              |
| 10350 | 106                                                                                                                 | 00                                                                                                                               | 1                                            | 0475                                                                                                                                                                                                                                                                         | 0                                                                                                                                                                                                                                                                                                                              |
| 9900  | 101                                                                                                                 | 50                                                                                                                               | 1                                            | 0025                                                                                                                                                                                                                                                                         | 0                                                                                                                                                                                                                                                                                                                              |
| 9800  | 100                                                                                                                 | 00                                                                                                                               | 9                                            | 9900                                                                                                                                                                                                                                                                         | 50                                                                                                                                                                                                                                                                                                                             |
| 10250 | 104                                                                                                                 | 00                                                                                                                               | 1                                            | 0325                                                                                                                                                                                                                                                                         | 0                                                                                                                                                                                                                                                                                                                              |
| 10600 | 108                                                                                                                 | 00                                                                                                                               | 1                                            | 0700                                                                                                                                                                                                                                                                         | 0                                                                                                                                                                                                                                                                                                                              |
| 10650 | 110                                                                                                                 | 00                                                                                                                               | 1                                            | 0825                                                                                                                                                                                                                                                                         | 0                                                                                                                                                                                                                                                                                                                              |
|       | 1090<br>8983<br>Bid<br>10350<br>10000<br>10000<br>10400<br>10100<br>8500<br>10600<br>9900<br>9800<br>10250<br>10600 | 10905  8985  Bid Off  10350 106  10000 101  10000 102  10400 106  10100 107  10350 106  9900 101  9800 100  10250 104  10600 108 | 10905       8985       Bid Offer       10350 | 10905       8985       Bid Offer       10350 10600 1       10000 10100 1       10000 10250 1       10400 10600 1       10100 10250 1       8500 8900 8       10600 10750 1       10350 10600 1       9900 10150 1       9800 10000 9       10250 10400 1       10600 10800 1 | 10905       8985       Bid Offer Mid       10350 10600 10475       10000 10100 10050       10000 10250 10125       10400 10600 10500       10100 10250 10175       8500 8900 8700       10600 10750 10675       10350 10600 10475       9900 10150 10025       9800 10000 9900       10250 10400 10325       10600 10800 10700 |