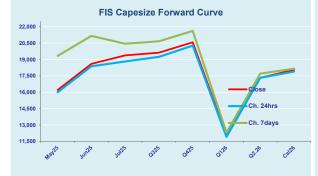

#### **Capesize Commentary**

The Cape market enjoyed a slight lift, with bid support clear early on from Chinese and physical players. The early morning started quietly as liquidity was affected by public holidays in Singapore. However, the market pushed up early on, with May trading up to \$16,600 and June up to \$19,350. Q3 reached a high of \$19,900 before ticking back down in the afternoon session, trading down to \$19,700. The afternoon was uninspiring, and as liquidity thinned out, good bids were picked off, causing some of the early gains to fade. However, we still ended the day slightly above the early session's rates. The back end also saw interest, with \$18,050 trading on Cal26 and \$19,000 on Cal27.

## Capesize 5 Time Charter Average

| Spot   | 1435  | 4 Chg | 1     | 85  |
|--------|-------|-------|-------|-----|
| MTD    | 1574  | 1     |       |     |
| YTD    | 1388  | 3     |       |     |
| Per    | Bid   | Offer | Mid   | Chg |
| May 25 | 16000 | 16400 | 16200 | 200 |
| Jun 25 | 18500 | 18700 | 18600 | 225 |
| Jul 25 | 19250 | 19500 | 19375 | 550 |
| Q3 25  | 19550 | 19700 | 19625 | 375 |
| Q4 25  | 20400 | 20750 | 20575 | 300 |
| Q1 26  | 11800 | 12250 | 12025 | 125 |
| Q2. 26 | 17150 | 17500 | 17325 | 0   |
| Q3. 26 | 21000 | 21450 | 21225 | 0   |
| Q4. 26 | 21400 | 21750 | 21575 | 0   |
| Cal 26 | 18000 | 18100 | 18050 | 150 |
| Cal 27 | 18900 | 19000 | 18950 | 75  |
| Cal 28 | 18750 | 19150 | 18950 | 0   |
| Cal 29 | 18350 | 18750 | 18550 | 0   |