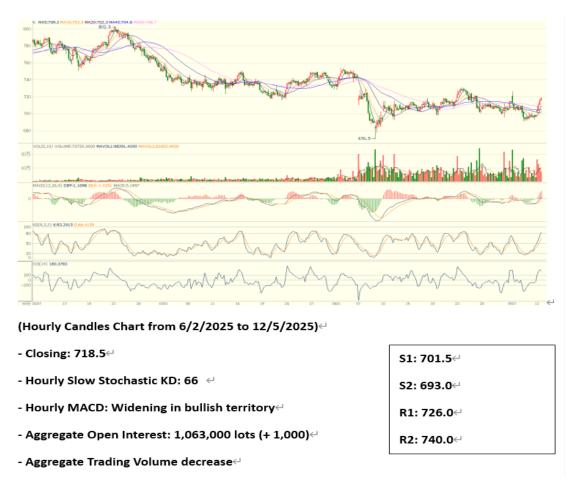

## Verdict-Neutral to Bullish.

DCE iron ore Sep25 iron ore has rebounded with a gap. The hourly - cycle Slow Stochastic KD has continued to rebound after a golden cross in the oversold area and is approaching the overbought area. The hourly - cycle MACD is widening in the bullish area. The hourly - cycle CCI has entered the bullish area. The trading volume has rebounded sharply, accompanied by a large number of short covering and leaving the market. The open interest remains almost unchanged, with massive changing hands. The short - term rebound momentum continues, and the future trend is expected to be bullish.

First support 701.5, First resistance 726.0.

The information provided in this communication is not intended for retail clients. It is general in nature only and does not constitute advice or an offer to sell, or the solicitation of an offer to purchase any swap or other financial instruments, nor constitute any recommendation on our part. The information has been prepared without considering your investment objectives, financial situation, or knowledge and experience. This material is not a research report and is not intended as such. FIS is not responsible for any trading decisions taken based on this communication. Trading swaps and over-the-counter derivatives, exchange-traded derivatives, and options involve substantial risk and are not suitable for all investors. You are advised to perform an independent investigation to determine whether a transaction is suitable for you. No part of this material may be copied or duplicated in any form by any means or redistributed without our prior written consent. Freight Investor Services Ltd (FIS) is a uthorised and regulated by the Financial Conduct Authority (FRN: 211452) and is a member of the National Futures Association ("NFA"). Freight Investor Services PTE Ltd ('FIS PTE') is a private limited company, incorporated and registered in Singapore with company number 200603922G, and has subsidiary offices in India and Shanghai. Freight Investor Solutions DMCC ('FIS DMCC') is a private limited company, incorporated and registered in Dubai with company number DMCC1225. Further information about FIS including the location of its offices can be found on our website at <u>freightinvestorservices.com</u>