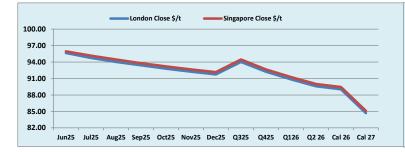

## London Iron Ore Market Report

London +44 (0) 20 7090 1120 - info@freightinvestor.com | Singapore +65 6535 5189 - info@freightinvestor.asia

02 June 2025

| INDEX                | Price   | Change  | MTD     |        | INDEX     |        | Change  | MTD      |        | INDEX       | Price    | Change   | MTD      |
|----------------------|---------|---------|---------|--------|-----------|--------|---------|----------|--------|-------------|----------|----------|----------|
| Platts IO 62%        | \$96.30 | -\$0.50 | \$96.30 | N      | MB IO 65% |        | -\$0.88 | \$105.85 | Platt  | s Lump Prem | \$0.1540 | \$0.0000 | \$0.1540 |
|                      |         |         |         |        |           |        |         |          |        |             |          |          |          |
| Iron Ore 62% Futures | Jun 25  | Jul 25  | Aug 25  | Sep 25 | Oct 25    | Nov 25 | Dec 25  | Q3 25    | Q4 25  | Q1 26       | Q2 26    | Cal 26   | Cal 27   |
| London Close \$/t    | 95.65   | 94.75   | 94.05   | 93.40  | 92.80     | 92.25  | 91.75   | 94.05    | 92.25  | 90.85       | 89.60    | 89.05    | 84.70    |
| Singapore Close \$/t | 95.95   | 95.15   | 94.45   | 93.80  | 93.20     | 92.65  | 92.15   | 94.45    | 92.65  | 91.25       | 90.00    | 89.45    | 85.10    |
| Change               | -0.31%  | -0.42%  | -0.42%  | -0.43% | -0.43%    | -0.43% | -0.43%  | -0.42%   | -0.43% | -0.44%      | -0.44%   | -0.45%   | -0.47%   |

| IO 62% Spreads       | Jun/ Jul | Jul/ Aug | Aug/ Sep | Sep/ Oct | Oct/ Nov | Nov/ Dec | Q3/ Q4 | Q4/ Q1 | Q1/ Q2 26 | Cal 26/Cal 27 | T Session  | SGX Volu |
|----------------------|----------|----------|----------|----------|----------|----------|--------|--------|-----------|---------------|------------|----------|
| London Close \$/t    | 0.90     | 0.70     | 0.65     | 0.60     | 0.55     | 0.50     | 1.80   | 1.40   | 1.25      | 4.35          | Futures 62 | 6 1,5    |
| Singapore Close \$/t | 0.80     | 0.70     | 0.65     | 0.60     | 0.55     | 0.50     | 1.80   | 1.40   | 1.25      | 4.35          | Options    | 6        |
| Change               | 0.10     | 0.00     | 0.00     | 0.00     | 0.00     | 0.00     | 0.00   | 0.00   | 0.00      | 0.00          | Total      | 2,2      |
|                      |          |          |          |          |          |          |        |        |           |               | Source:SGX |          |