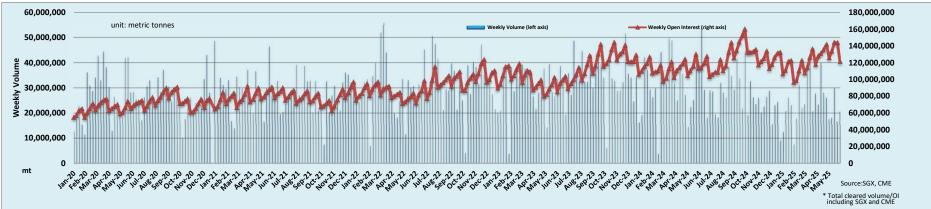

| IO 62% Spreads       | Jun/ Jul | Jul/ Aug | Aug/ Sep | Sep/ Oct | Oct/ Nov | Nov/ Dec | Q3/ Q4 | Q4/ Q1 | Q1/ Q2 26 | Cal 26/Cal 27 | T Session  | SGX Volu |
|----------------------|----------|----------|----------|----------|----------|----------|--------|--------|-----------|---------------|------------|----------|
| London Close \$/t    | 0.90     | 0.70     | 0.65     | 0.60     | 0.55     | 0.50     | 1.80   | 1.40   | 1.25      | 4.35          | Futures 62 | 6 1,5    |
| Singapore Close \$/t | 0.80     | 0.70     | 0.65     | 0.60     | 0.55     | 0.50     | 1.80   | 1.40   | 1.25      | 4.35          | Options    | 6        |
| Change               | 0.10     | 0.00     | 0.00     | 0.00     | 0.00     | 0.00     | 0.00   | 0.00   | 0.00      | 0.00          | Total      | 2,2      |
|                      |          |          |          |          |          |          |        |        |           |               | Source:SGX |          |