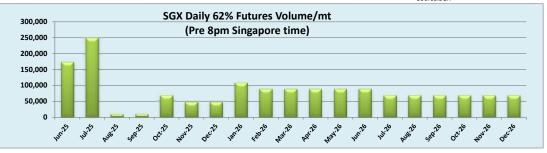

| IO 62% Spreads       | Jun/ Jul | Jul/ Aug | Aug/ Sep | Sep/ Oct | Oct/ Nov | Nov/ Dec | Q3/ Q4 | Q4/ Q1 | Q1/ Q2 26 | Cal 26/Cal 27 | T Session  | SGX Volu |
|----------------------|----------|----------|----------|----------|----------|----------|--------|--------|-----------|---------------|------------|----------|
| London Close \$/t    | 0.90     | 0.70     | 0.65     | 0.60     | 0.55     | 0.50     | 1.80   | 1.40   | 1.25      | 4.35          | Futures 62 | 6 1,5    |
| Singapore Close \$/t | 0.80     | 0.70     | 0.65     | 0.60     | 0.55     | 0.50     | 1.80   | 1.40   | 1.25      | 4.35          | Options    | 6        |
| Change               | 0.10     | 0.00     | 0.00     | 0.00     | 0.00     | 0.00     | 0.00   | 0.00   | 0.00      | 0.00          | Total      | 2,2      |
|                      |          |          |          |          |          |          |        |        |           |               | Source:SGX |          |