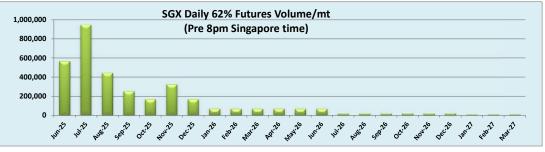

| IO 62% Spreads       | Jun/ Jul | Jul/ Aug | Aug/ Sep | Sep/ Oct | Oct/ Nov | Nov/ Dec | Q3/ Q4 | Q4/ Q1 | Q1/ Q2 26 | Cal 26/Cal 27 | т   | Session  | SGX Volume /mt |
|----------------------|----------|----------|----------|----------|----------|----------|--------|--------|-----------|---------------|-----|----------|----------------|
| London Close \$/t    | 0.85     | 0.60     | 0.65     | 0.55     | 0.50     | 0.50     | 1.70   | 1.35   | 1.20      | 4.20          | Fut | ures 62% | 3,538,700      |
| Singapore Close \$/t | 0.75     | 0.65     | 0.65     | 0.60     | 0.50     | 0.50     | 1.75   | 1.40   | 1.20      | 4.20          | 0   | ptions   | 3,815,000      |
| Change               | 0.10     | -0.05    | 0.00     | -0.05    | 0.00     | 0.00     | -0.05  | -0.05  | 0.00      | 0.00          |     | Total    | 7,353,700      |
|                      |          |          |          |          |          |          |        |        |           |               | Sou | urce:SGX |                |