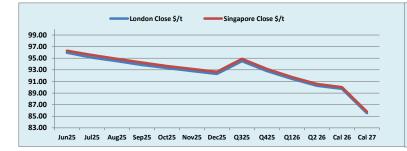

## London Iron Ore Market Report

London +44 (0) 20 7090 1120 - info@freightinvestor.com | Singapore +65 6535 5189 - info@freightinvestor.asia

06 June 2025

| INDEX                | Price   | Change | MTD     |        | INDEX     | Price    | Change | MTD      |        | INDEX        | Price    | Change   | MTD      |
|----------------------|---------|--------|---------|--------|-----------|----------|--------|----------|--------|--------------|----------|----------|----------|
| Platts IO 62%        | \$96.10 | \$0.45 | \$95.95 | IV     | 1B IO 65% | \$105.26 | \$0.70 | \$105.11 | Platt  | ts Lump Prem | \$0.1645 | \$0.0000 | \$0.1583 |
|                      |         |        |         |        |           |          |        |          |        |              |          |          |          |
| Iron Ore 62% Futures | Jun 25  | Jul 25 | Aug 25  | Sep 25 | Oct 25    | Nov 25   | Dec 25 | Q3 25    | Q4 25  | Q1 26        | Q2 26    | Cal 26   | Cal 27   |
| London Close \$/t    | 95.95   | 95.10  | 94.50   | 93.85  | 93.30     | 92.80    | 92.30  | 94.50    | 92.80  | 91.45        | 90.25    | 89.75    | 85.55    |
| Singapore Close \$/t | 96.30   | 95.55  | 94.90   | 94.25  | 93.65     | 93.15    | 92.65  | 94.90    | 93.15  | 91.75        | 90.55    | 90.00    | 85.80    |
| Change               | -0.36%  | -0.47% | -0.42%  | -0.42% | -0.37%    | -0.38%   | -0.38% | -0.42%   | -0.38% | -0.33%       | -0.33%   | -0.28%   | -0.29%   |