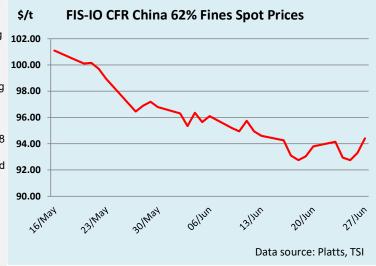

#### Market Commentary / Recent Trades

The Singapore morning session opened at \$94.15 before reaching a high of \$94.85 shortly after open. Flat price then decreased to a low of \$94.15 and rose to a close of \$94.40. Little activity across out rights was seen in this session, with prompt months trading in smalls ranging from 5–20kt. The only notable trade was a Sep trading at \$94.10 in 100kt.

Spreads also saw little activity during the session, with Aug/Nov trading at \$1.05 in 20kt, tightening from the previous day. The largest spread of the session was a July/August trading at \$0.33 in 188.6kt.

In mid-June, the average daily output of crude steel in China was 2.148 million tonnes, down 0.5% compared to early June. Iron ore prices fluctuated with a rebound. Data has shown healthy steel mill profits and sustained high levels of hot metal production.