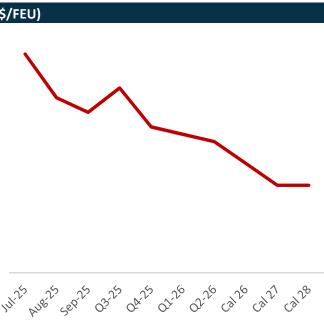

FBX11 is the only fronthaul route to rise this week. It is up \$592 to \$3558/FEU. This is its' highest spot rate since January.

On the backhaul, FBX02 has risen \$4, with FBX12 rising just a single dollar.

| FBX11 China/East Asia to North Europe (\$/FEU) |      |       |       |       |  |  |
|------------------------------------------------|------|-------|-------|-------|--|--|
| Period                                         | Bid  | Offer | Value | 4100  |  |  |
| Jul-25                                         | 2925 | 3075  | 3000  |       |  |  |
| Aug-25                                         | 2925 | 3075  | 3000  | 3600  |  |  |
| Sep-25                                         | 2876 | 3024  | 2950  | 3100  |  |  |
| Q3-25                                          | 2908 | 3058  | 2983  |       |  |  |
| Q4-25                                          | 2803 | 2947  | 2875  | 2600  |  |  |
| Q1-26                                          | 2681 | 2819  | 2750  | 2100  |  |  |
| Q2-26                                          | 2633 | 2768  | 2700  | 2100  |  |  |
| Cal 26                                         | 2730 | 2870  | 2800  | 1600  |  |  |
| Cal 27                                         | 3608 | 3793  | 3700  | 1100  |  |  |
| Cal 28                                         | 3413 | 3588  | 3500  | 1100  |  |  |
| Spot                                           | 3558 |       |       | 600 - |  |  |
| MTD                                            | 3558 |       |       |       |  |  |
| YTD                                            | 3043 |       |       | 701   |  |  |