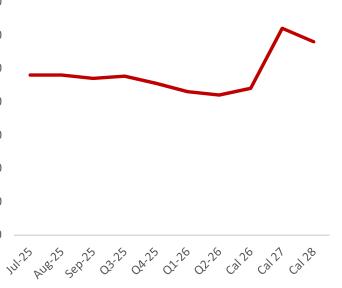

FBX11 is the only fronthaul route to rise this week. It is up \$592 to \$3558/FEU. This is its' highest spot rate since January.

On the backhaul, FBX02 has risen \$4, with FBX12 rising just a single dollar.

| FBX12 - No | orth Europe t | o China/East | Asia <b>(\$/FEU</b> |
|------------|---------------|--------------|---------------------|
| Period     | Bid           | Offer        | Value               |
| Jul-25     | 390           | 410          | 400                 |
| Aug-25     | 390           | 410          | 400                 |
| Sep-25     | 390           | 410          | 400                 |
| Q3-25      | 390           | 410          | 400                 |
| Q4-25      | 395           | 415          | 405                 |
| Q1-26      | 395           | 415          | 405                 |
| Q2-26      | 395           | 415          | 405                 |
| Cal 26     | 395           | 415          | 405                 |
| Cal 27     | 395           | 415          | 405                 |
| Cal 28     | 395           | 415          | 405                 |
| Spot       | 483           |              |                     |
| MTD        | 483           |              |                     |
| YTD        | 449           |              |                     |