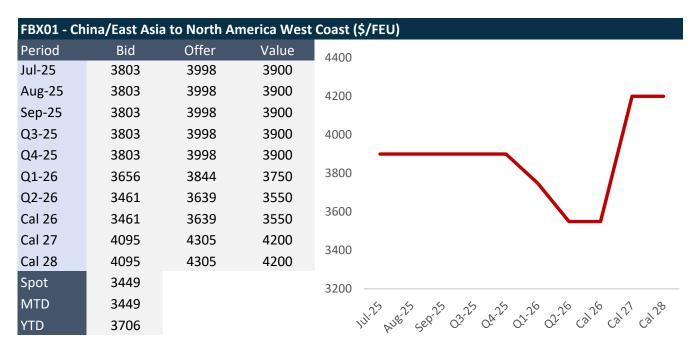

## 7/2/2025

Over the last week, FBX03 has seen the most significant move with a drop of \$1341 to \$4959/FEU. This is a 20% w-o-w decline. FBX13 also had a notable fall, down \$261 to \$3996/FEU. FBX01 sees just a small decline of \$17.