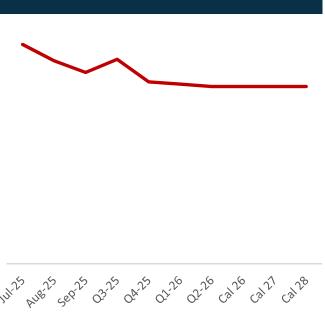

## 7/2/2025

Over the last week, FBX03 has seen the most significant move with a drop of \$1341 to \$4959/FEU. This is a 20% w-o-w decline. FBX13 also had a notable fall, down \$261 to \$3996/FEU. FBX01 sees just a small decline of \$17.

| FBX13 - China/East Asia to the Mediterranean (\$/FEU) |      |       |       |      |  |
|-------------------------------------------------------|------|-------|-------|------|--|
| Period                                                | Bid  | Offer | Value | 5000 |  |
| Jul-25                                                | 4583 | 4818  | 4700  | 4500 |  |
| Aug-25                                                | 4241 | 4459  | 4350  | 4000 |  |
| Sep-25                                                | 3998 | 4203  | 4100  | 3500 |  |
| Q3-25                                                 | 4273 | 4493  | 4383  |      |  |
| Q4-25                                                 | 3803 | 3998  | 3900  | 3000 |  |
| Q1-26                                                 | 3754 | 3946  | 3850  | 2500 |  |
| Q2-26                                                 | 3705 | 3895  | 3800  | 2000 |  |
| Cal 26                                                | 3705 | 3895  | 3800  | 1500 |  |
| Cal 27                                                | 3705 | 3895  | 3800  | 1000 |  |
| Cal 28                                                | 3705 | 3895  | 3800  | 500  |  |
| Spot                                                  | 3996 |       |       | 0 -  |  |
| MTD                                                   | 3996 |       |       |      |  |
| YTD                                                   | 3968 |       |       | 11   |  |